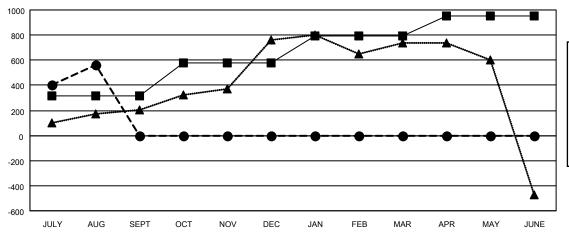

## GOALS AND ACTUAL MEMBERS CUMULATIVE

| - | MEMBER | GROWTH | NET | GOAL |
|---|--------|--------|-----|------|
|   |        |        |     |      |

- MEMBER GROWTH ACTUAL

▲ - LAST YEAR MEMBERSHIP ACTUAL

| Members               |      |               |            |     |                                      |
|-----------------------|------|---------------|------------|-----|--------------------------------------|
| RESULTS FOR 2021-2022 |      |               |            |     |                                      |
| QUARTER               | МЕМВ | ER GROWTH NET | MEMBER GRO | WTH | DROPPED                              |
|                       | ı    | GOAL          | ACTUAL     |     | MEMBERS ACTUAL (including transfers) |
| JULY/AUG/SE           | PT   | 315           | 783        |     | 164                                  |
| OCT/NOV/DE            | С    | 260           | 0          |     | 0                                    |
| JAN/FEB/MAR           |      | 215           | 0          |     | 0                                    |
| APR/MAY/JUNE          |      | 160           | 0          |     | 0                                    |