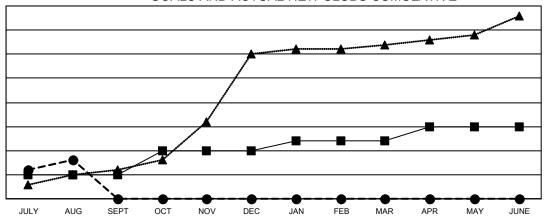

## GOALS AND ACTUAL NEW CLUBS CUMULATIVE

- CURRENT YEAR GOALS FOR NEW CLUBS

- ■ - CURRENT YEAR ACTUAL NEW CLUBS

- ▲ - LAST YEAR ACTUAL NEW CLUBS

## Multiple District 3231

| Clubs                 |               |           |               |  |
|-----------------------|---------------|-----------|---------------|--|
| RESULTS FOR 2021-2022 |               |           |               |  |
| QUARTER               | NEW CLUB GOAL | NEW CLUBS | DROPPED CLUBS |  |
| JULY/AUG/SEPT         | 5             | 8         | 4             |  |
| OCT/NOV/DEC           | 5             | 0         | 0             |  |
| JAN/FEB/MAR           | 2             | 0         | 0             |  |
| APR/MAY/JUNE          | 3             | 0         | 0             |  |